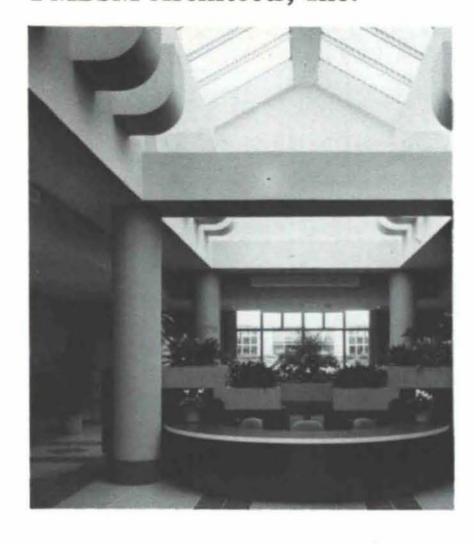

## **Honorable Mention:** FMBSM Architects, Inc.

**Honorable Mention:** 

#### St. Joseph Rehabilitation Center Albuquerque, New Mexico

**Completion Date:** 

Client:

November 1989

St. Joseph Healthcare Corporation

Albuquerque, New Mexico

Robert McCabe, AIA, Principal Architect

Mark Eshelman, AIA, Director of Design

Michael Norton, Project Manager

Jaynes Corporation

Albuquerque, New Mexico Dick Ruddy Photography

General Contractor:

Photography:

Project Team: