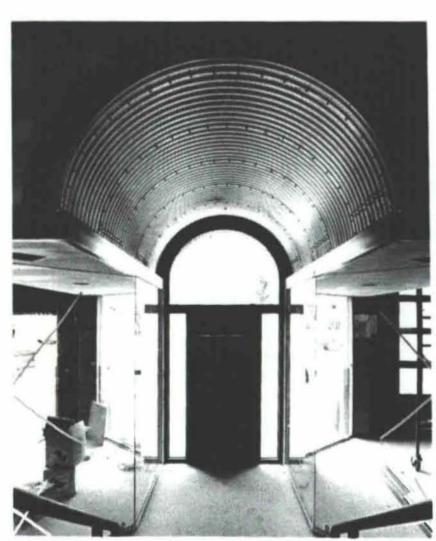

#### St. Joseph Rehabilitation Center Albuquerque, New Mexico

**Completion Date:** 

Client:

November 1989

St. Joseph Healthcare Corporation

Albuquerque, New Mexico

Robert McCabe, AIA, Principal Architect

Mark Eshelman, AIA, Director of Design

Michael Norton, Project Manager

Jaynes Corporation

Albuquerque, New Mexico Dick Ruddy Photography

General Contractor:

Photography:

Project Team: