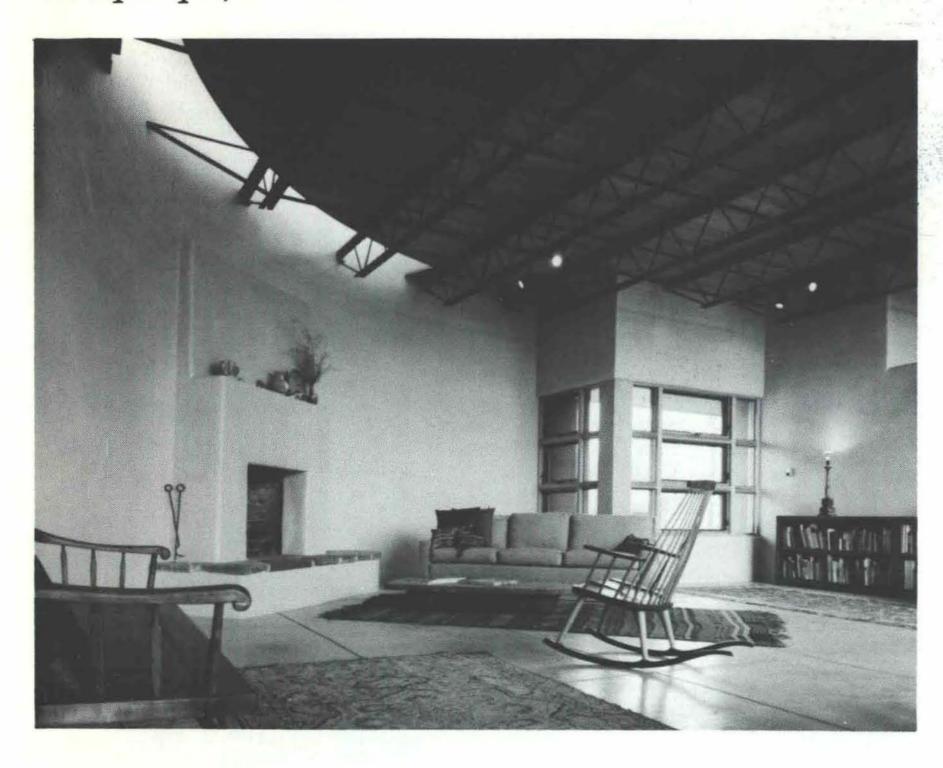

## **Private Residence Addition**

Albuquerque, New Mexico

## Merit Award:

Siegel Design, Architects

**Completion Date:** 

Client:

November 1989

Owner/Architect

General Contractor:

Albuquerque, New Mexico

Stoddard Construction Albuquerque, New Mexico

Structural Engineer:

Photography:

Robert Hawthorne

Robert Reck

Restaurant André Albuquerque, New Mexico