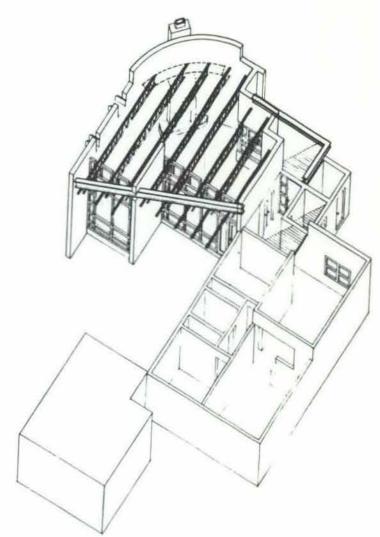

## **Private Residence Addition**

Albuquerque, New Mexico

## Merit Award:

Siegel Design, Architects

**Completion Date:** 

Client:

November 1989

Owner/Architect

General Contractor:

Albuquerque, New Mexico

Stoddard Construction Albuquerque, New Mexico

Structural Engineer:

Photography:

Robert Hawthorne

Robert Reck

Restaurant André Albuquerque, New Mexico