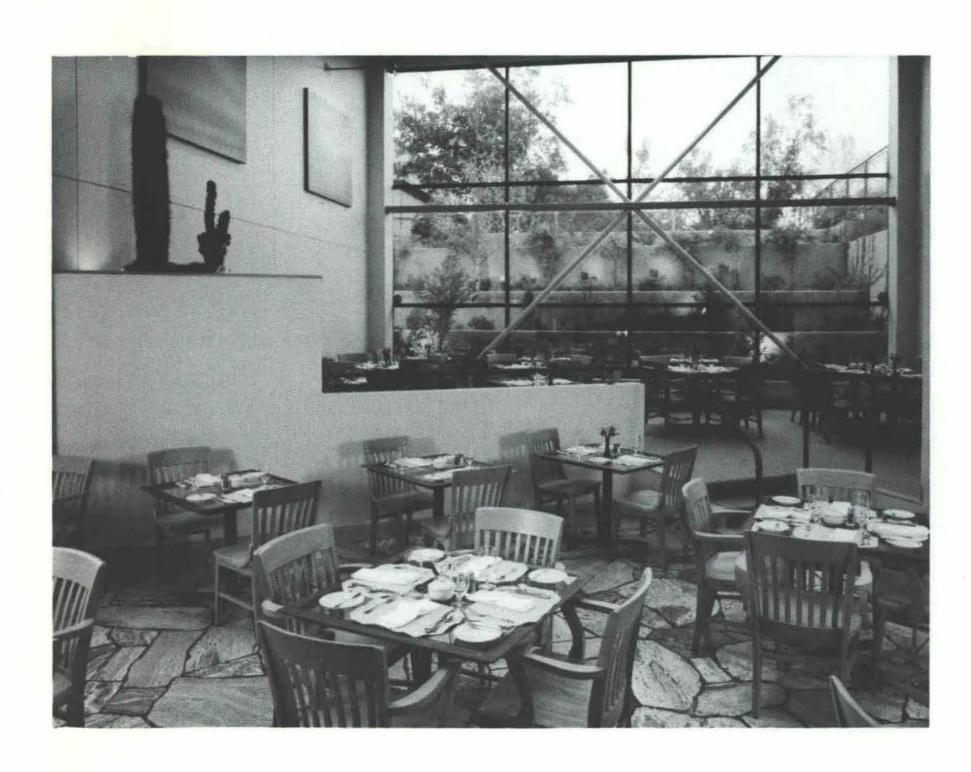

## Merit Award:

Patrick McClernon Architects/Planners, P.A.

**Completion Date:** 

June 1988

Client:

Chef André Diddy, Douglas H. Collister, Kenneth O'Dell

The Courtyard Restaurant

Association,

Albuquerque, New Mexico

**General Contractor:** 

Bradbury & Stamm Construction Co., Inc. Albuquerque, New Mexico

Structural Engineer:

**Bacchus Consulting** 

Engineering

Mechanical/Electrical

**Engineers** 

Coupland/Moran Associates, Inc.

Civil Engineers:

Easterling & Associates, Inc.

**Interior Architecture** 

Patrick McClernon, AIA & William Osofsky, AIA

**Landscape Architects:** 

Heads Up

Photography:

Robert A. Brazell, Crested Butte, Co.

Original Art:

Frank M'culloch