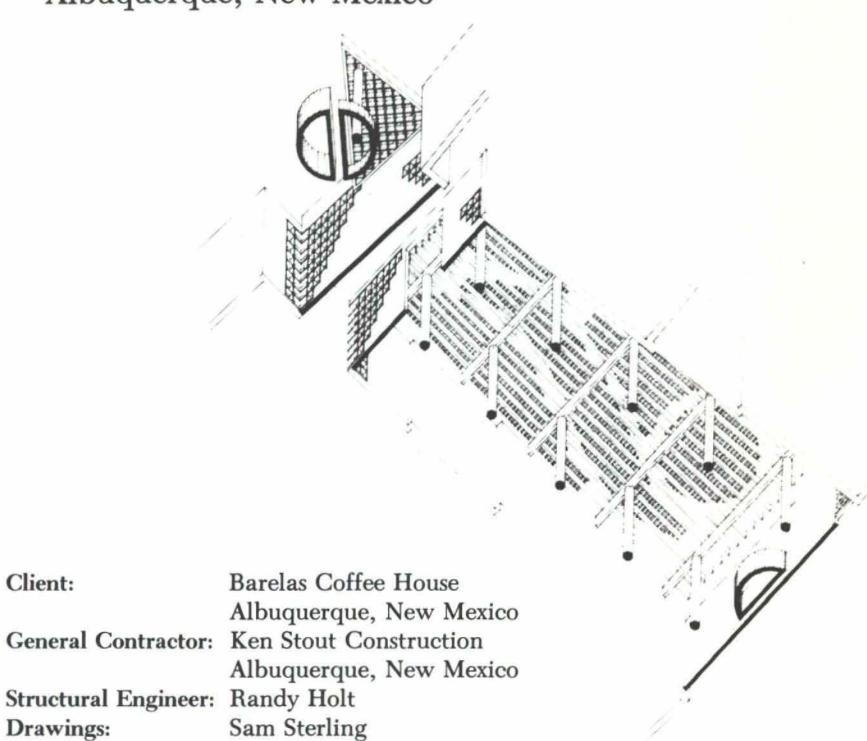

## Merit Award:

Berry Langford, Architect

## **Barelas Coffee House** Albuquerque, New Mexico