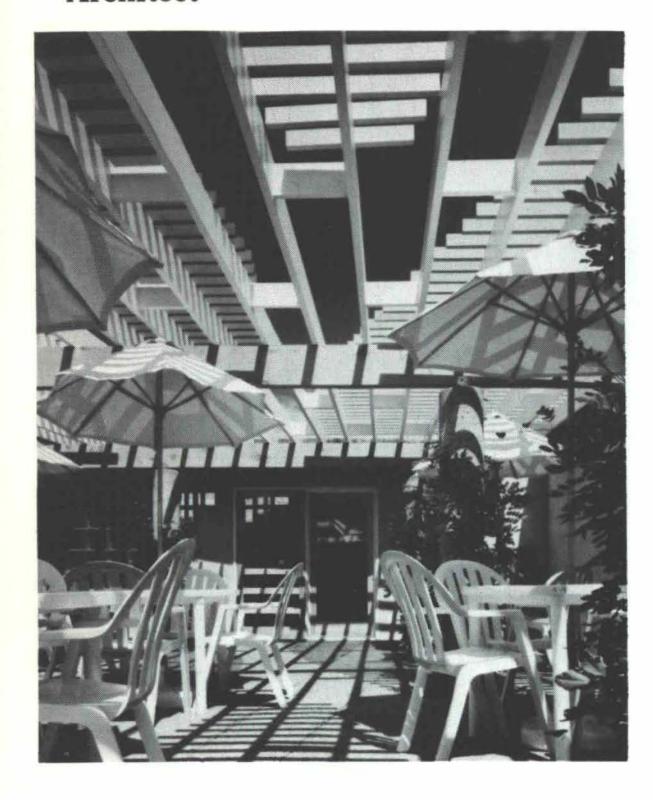

## Merit Award:

Berry Langford, Architect

## **Barelas Coffee House** Albuquerque, New Mexico