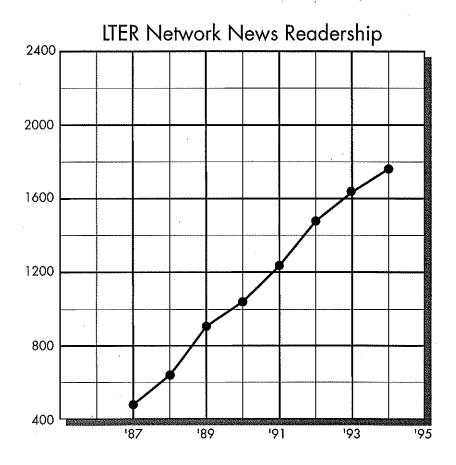

# LTER NETWORK NEWS

Since the LTER Network News was begun in 1987, the readership has steadily increased. From an initial LTER audience, the mailing list has grown to include many non-LTER readers including other agencies, students, individual scientists, libraries, foreign scientists and organizations, and more.