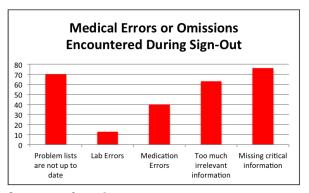

2914, 2914, 2914, 2914, 2914, 2914, 2914, 2914, 2914, 2914, 2914, 2914, 2914, 2914, 2914, 2914, 2914, 2914, 2914, 2914, 2914, 2914, 2914, 2914, 2914, 2914, 2914, 2914, 2914, 2914, 2914, 2914, 2914, 2914, 2914, 2914, 2914, 2914, 2914, 2914, 2914, 2914, 2914, 2914, 2914, 2914, 2914, 2914, 2914, 2914, 2914, 2914, 2914, 2914, 2914, 2914, 2914, 2914, 2914, 2914, 2914, 2914, 2914, 2914, 2914, 2914, 2914, 2914, 2914, 2914, 2914, 2914, 2914, 2914, 2914, 2914, 2914, 2914, 2914, 2914, 2914, 2914, 2914, 2914, 2914, 2914, 2914, 2914, 2914, 2914, 2914, 291 | BIA BANKA 251-005                                                                                           |                                       |

#### Prediction of Results and/or Intended Results

NA

# **Results of Resident Survey**









# **Summary of results**

N/A

#### **Discussion**

- The majority of our residents agreed that medical errors could be reduced by ensuring that patient information on the handoff report is up to date, and by conducting sign-out in a more systematic manner.
- Utilizing the IPASS system for sign-out, will allow patient information to be updated more efficiently.
- Initiating an educational curriculum for sign-out is critical for establishing a standardized process for sign-out.
- Further monitoring and evaluation of the sign-out changes implemented are likely to result in improved individual handoff skills, as well as improved patient outcomes on the Family Medicine Inpatient Service.

18 University of New Mexico

# **Future Steps**

- **Appreciative-Inquiry Approach**, with Focus Group o