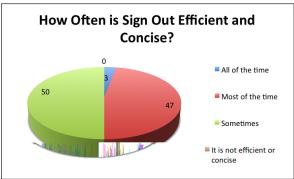

914, 2914, 2914, 2914, 2914, 2914, 2914, 2914, 2914, 2914, 2914, 2914, 2914, 2914, 2914, 2914, 2914, 2914, 2914, 2914, 2914, 2914, 2914, 2914, 2914, 2914, 2914, 2914, 2914, 2914, 2914, 2914, 2914, 2914, 2914, 2914, 2914, 2914, 2914, 2914, 2914, 2914, 2914, 2914, 2914, 2914, 2914, 2914, 2914, 2914, 2914, 2914, 2914, 2914, 2914, 2914, 2914, 2914, 2914, 2914, 2914, 2914, 2914, 2914, 2914, 2914, 2914, 2914, 2914, 2914, 2914, 2914, 2914, 2914, 2914, 2914, 2914, 2914, 2914, 2914, 2914, 2914, 2914, 2914, 2914, 2914, 2914, 2914, 2914, 2914, 2914, 2914, 291 | BIA BANKA 251-005                                                                                           |                                       |

#### Prediction of Results and/or Intended Results

NA

# **Results of Resident Survey**









# **Summary of results**

N/A

#### **Discussion**

- The majority of our residents agreed that medical errors could be reduced by ensuring that patient information on the handoff report is up to date, and by conducting sign-out in a more systematic manner.
- Utilizing the IPASS system for sign-out, will allow patient information to be updated more efficiently.
- Initiating an educational curriculum for sign-out is critical for establishing a standardized process for sign-out.
- Further monitoring and evaluation of the sign-out changes implemented are likely to result in improved individual handoff skills, as well as improved patient outcomes on the Family Medicine Inpatient Service.

18 University of New Mexico

# **Future Steps**

- **Appreciative-Inquiry Approach**, with Focus Gro