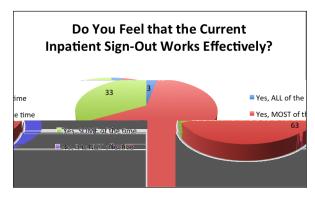

2914, 2914, 2914, 2914, 2914, 2914, 2914, 2914, 2914, 2914, 2914, 2914, 2914, 2914, 2914, 2914, 2914, 2914, 2914, 2914, 2914, 2914, 2914, 2914, 2914, 2914, 2914, 2914, 2914, 2914, 2914, 2914, 2914, 2914, 2914, 2914, 2914, 2914, 2914, 2914, 2914, 2914, 2914, 2914, 2914, 2914, 2914, 2914, 2914, 2914, 2914, 2914, 2914, 2914, 2914, 2914, 2914, 2914, 2914, 2914, 2914, 2914, 2914, 2914, 2914, 2914, 2914, 2914, 2914, 2914, 2914, 2914, 2914, 2914, 2914, 2914, 2914, 2914, 2914, 2914, 2914, 2914, 2914, 2914, 2914, 2914, 2914, 2914, 2914, 2914, 2914, 2914, 291 | BIA BANKA 251-005                                                                                           |                                       |

#### Prediction of Results and/or Intended Results

NA

# **Results of Resident Survey**









# **Summary of results**

N/A

#### **Discussion**

- The majority of our residents agreed that medical errors could be reduced by ensuring that patient information on the handoff report is up to date, and by conducting sign-out in a more systematic manner.
- Utilizing the IPASS system for sign-out, will allow patient information to be updated more efficiently.
- Initiating an educational curriculum for sign-out is critical for establishing a standardized process for sign-out.
- Further monitoring and evaluation of the sign-out changes implemented are likely to result in improved individual handoff skills, as well as improved patient outcomes on the Family Medicine Inpatient Service.

18 University of New Mexico

# **Future Steps**

- **Appreciative-Inquiry Approach**, with Focus G