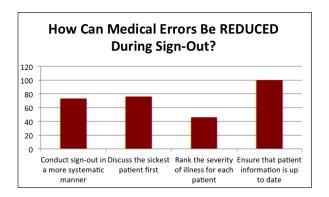

#### **Discussion**

- The majority of our residents agreed that medical errors could be reduced by ensuring that patient information on the handoff report is up to date, and by conducting sign-out in a more systematic manner.
- Utilizing the IPASS system for sign-out, will allow patient information to be updated more efficiently.
- Initiating an educational curriculum for sign-out is critical for establishing a standardized process for sign-out.
- Further monitoring and evaluation of the sign-out changes implemented are likely to result in improved individual handoff skills, as well as improved patient outcomes on the Family Medicine Inpatient Service.