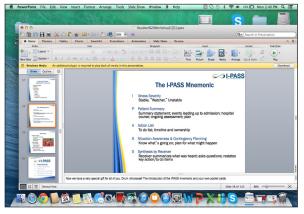

### Planned interventions tested

- 1. Literature Review
- Meeting to Discuss New Handoff Report, with Dr. Jacobs (Pediatrics Attending), to obtain information on transitioning to CACHE System for Hand Off Report from the PowerchartAdHoc Handoff Report.
- 3. **Resident Survey (example shown on next page)**, completed by Melanie Baca, MD, R2
- Hospital Attending Feedback Session, completed by Linda Smoker, MD Inpatient Attending
- 5. Implement IPASS method for sign out
- 4 Solet DJ. et al: Lost in translation: Challenges and opportunities in physician-to-physician communication during patient handoffs. Acad Med 80:1094-1099, Dec. 2005.
- 5 Horwitz LI, et al: Transfer of patient care between house staff on internal medicine wards: a national survey. Arch Intern Med 166:1173-1177, Jun 12, 2006.

#### **Discussion**

- The majority of our residents agreed that medical errors could be reduced by ensuring that patient information on the handoff report is up to date, and by conducting sign-out in a more systematic manner.
- Utilizing the IPASS system for sign-out, will allow patient information to be updated more efficiently.
- Initiating an educational curriculum for sign-out is critical for establishing a standardized process for sign-out.
- Further monitoring and evaluation of the sign-out changes implemented are likely to result in improved individual handoff skills, as well as improved patient outcomes on the Family Medicine Inpatient Service.